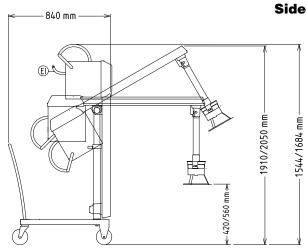

### **Electric**

Supply voltage:

**603670 (DTBX130S1V)** 220-240/380-415 V/3 ph/50 Hz

Electrical power max.: 1.5 kW
Total Watts: 1.5 kW

**Capacity:** 

Capacity (up to): 700 litres

**Key Information:** 

External dimensions, Width: 689 mm
External dimensions, Depth: 1600 mm
External dimensions, Height: 1278 mm
Shipping weight: 110 kg