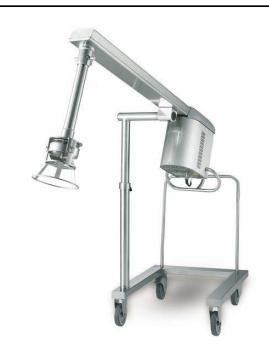

### Item No.

Constructed entirely in stainless steel. Mounted on a mobile stainless steel trolley. Height adjustable on installation. Can be adapted to all recipient shapes. Safety device that allows the machine to start only when it is in a working position. Incorporates a turbine which accelerates the flow of the liquid over the impeller giving greater throughput and finer grinding. Protective ring covering the grinding head. Mixer tube is easily removable without tools and can be dismantled in separate parts: tube, shaft, bearing and rotor. 1 speed: 1600 rpm. The touch button control panel has IP65 protection with low voltage level.

### **Main Features**

- Suggested for pans containing up to 700 liters of liquid or up to 200 kg of potatoes.
- Used to mix, blend and emulsify vegetable and soups, fruit and vegetable purées, liquid pastries, sauces and much more directly in cooking pots/containers.
- Liquidiser is mounted on a mobile stainless steel trolley and is height adjustable on installation.
- Mixer tube is easily removable without tools and can be dismantled in separate parts: tube, shaft, bearing and rotor.
- Turbine accelerates the flow of the liquid over the impeller providing a greater throughput and finer grinding.
- Safety device allows the machine to start only when it is in a working position.
- Equipped with protective ring to cover grinding head.

### Construction

- Constructed entirely in stainless steel to offer maximum durability.
- IP65 touch button control panel.
- Power: 1500 watts.1 speed: 1600 rpm.