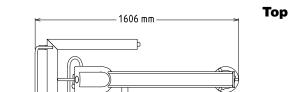

### **Electric**

Supply voltage:

**603670 (DTBX130S1V)** 220-240/380-415 V/3 ph/50 Hz

Electrical power max.: 1.5 kW
Total Watts: 1.5 kW

**Capacity:** 

Capacity (up to): 700 litres

**Key Information:** 

External dimensions, Width: 689 mm
External dimensions, Depth: 1600 mm
External dimensions, Height: 1278 mm
Shipping weight: 110 kg